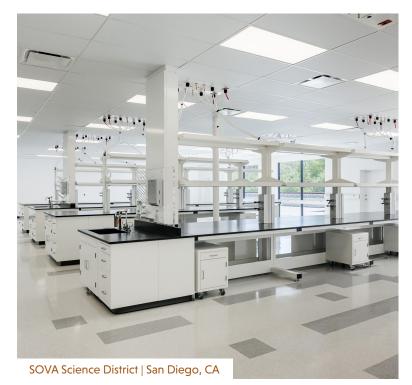

#### SCIENCE WITH A VIEW.

Biovista is a Class A lab workspace with a premier location in Sorrento Mesa. The campus offers extensive views and has unmatched visibility and access from the I-805.