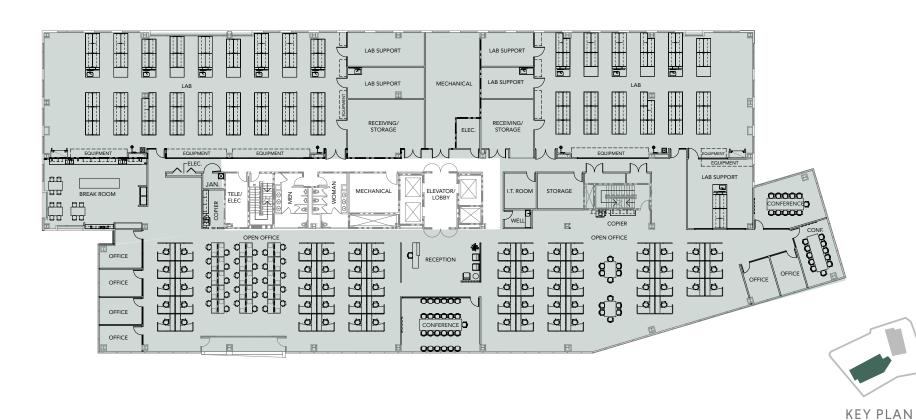

#### FLOOR 1

Suite 100 ±7,309 Shell Condition - Future Lab Vacant August 2023

#### FLOOR 3

Suite 300 ±17,955 SF Suite 325 ±15,955 SF Two-tenant Spec Suite Delivering Q1-2024

#### FLOOR 4

Suite 400 31,975 SF Spec Lab Delivering October 2023

AVAILABLE SPACES