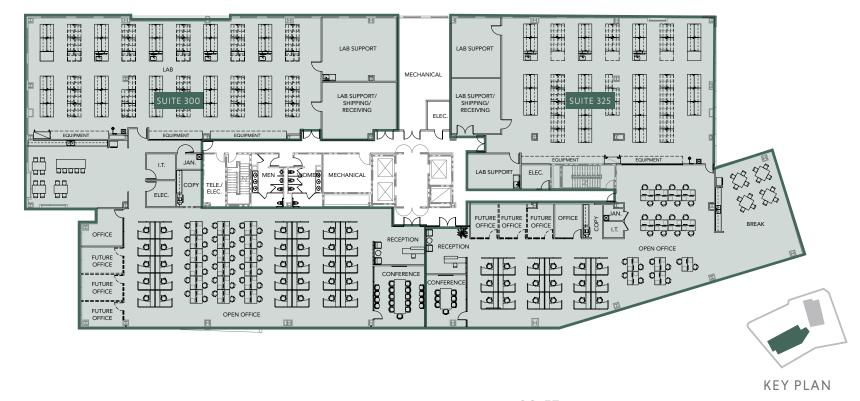

#### FLOOR 3

Suite 300 ±17,955 SF Suite 325 ±15,955 SF Two-tenant Spec Suite Delivering Q1-2024

### **WEST TOWER**

9330 SCRANTON ROAD | SUITE 3RD FLOOR PLAN

• TWO-TENANT SPEC SUITE 3RD FLOOR 300 ±17,955 SF AVAILABLE SPACE DELIVERING Q1-2024 3RD FLOOR 325 ±15,995 SF