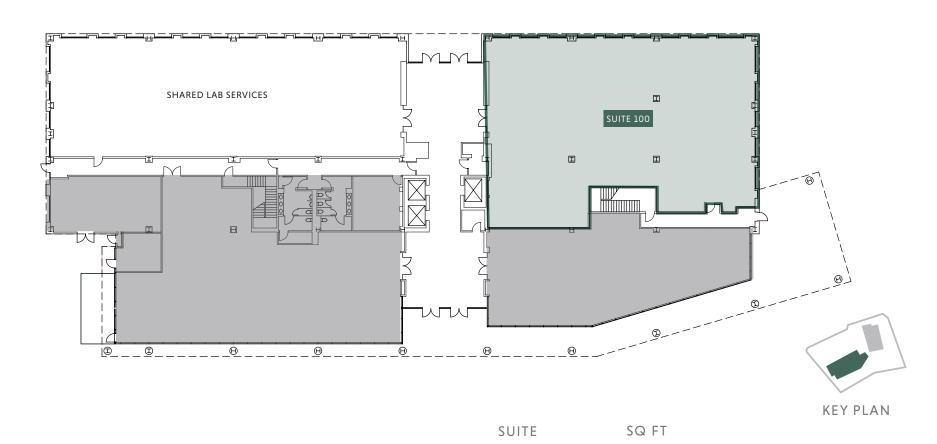

#### FLOOR 1

Suite 100 ±7,309 Shell Condition - Future Lab Vacant August 2023

### **WEST TOWER**

9330 SCRANTON ROAD | SUITE 100 FLOOR PLAN

• SHELL CONDITION - FUTURE LAB 1ST FLOOR **VACANT AUGUST 2023** 

100

±7,309 SF

AVAILABLE SPACE