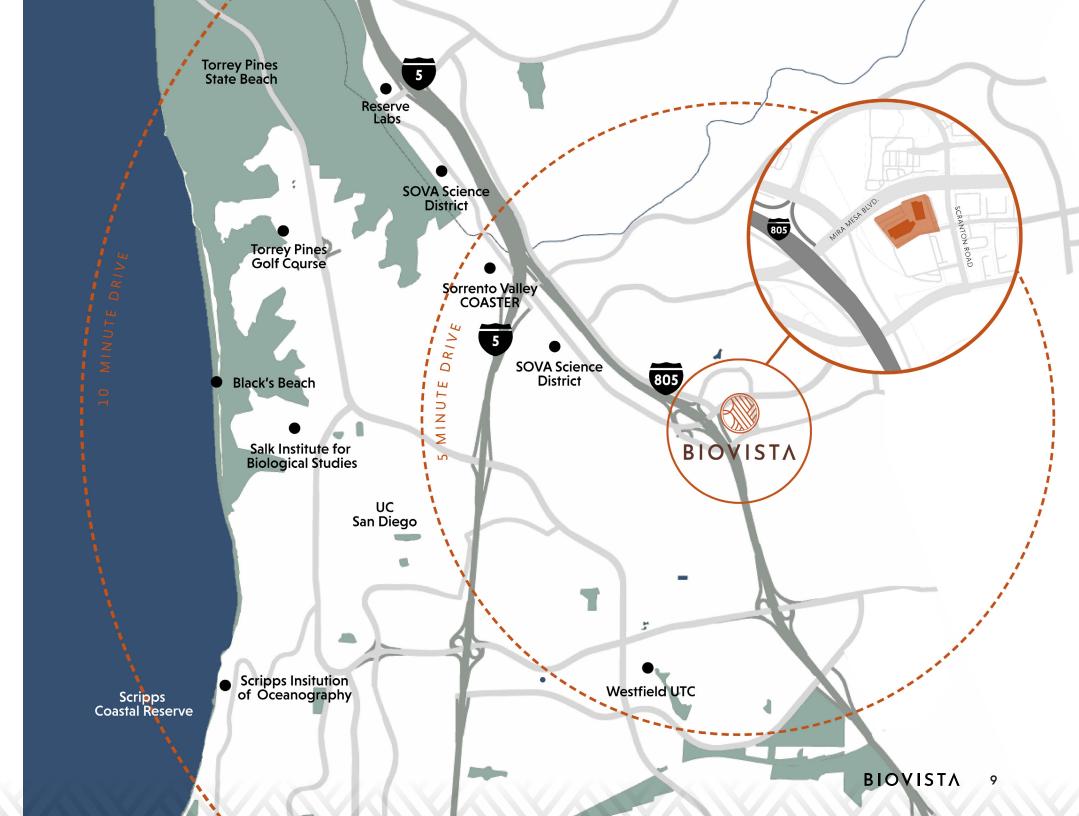

# REGIONAL LOCATION

A VARIETY OF OUTDOOR RECREATION AND PLACES TO EXPLORE

23 MIN

DRIVE TO SAN DIEGO AIRPORT 1-5 & 1-805

EASY ACCESS FROM BIOVISTA 4 MIN

DRIVE TO WESTFIELD UTC

#### WITHIN 5 MIN WALK

Chick-Fil-A Rubio's Coastal Grill

Greek Café

Croutons

Punjabi Tandoor

Starbucks

Planet Fitness

Bank of America

#### WITHIN 5 MIN DRIVE

Karl Strauss Brewing Company
The Greenspot Salad Company
Seasons 52
Gravity Heights
Westfield UTC Mall

#### NEAREST COASTER STOP TRANSIT

Four MTS shuttles are available to transport passengers to and from the Sorrento Valley COASTER station and companies in the area.

These COASTER Connections serve parts of Sorrento Valley,
Sorrento Mesa, Carroll Canyon,
Carroll Mesa/Campus Point,
Torrey Pines, and University City,
Monday through Friday.